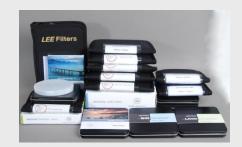

# LEE Deluxe Kit

1x Universal Lens Hood - Integrated Filter Holder with WA Adapter ring and Lens Cap 2x Lee Pro Glass ND Filter -  $100x100mm\ 0.6\ \&\ 0.9\ +\ 2x$  Metal Tins

1x Lee 100mm Big Stopper 1x Lee 100mm Little Stopper 1x Lee 100mm Super Stopper

1x Lee ND Grad 0.6 Hard 100x150mm 1x Lee ND Grad 0.9 Soft 100x150mm

1x Lee ND Grad 1.2 Soft 100x150mm

1x Lee ND Grad 0.6 Medium 100x150mm 1x Lee ND Grad 0.9 Very Hard 100x150mm

1x Lee Filters 105mm Landscape Circular Polariser &Tin 1x Multi Filter Pouch

Kit Price: £1330.00 (RRP £1476.93)